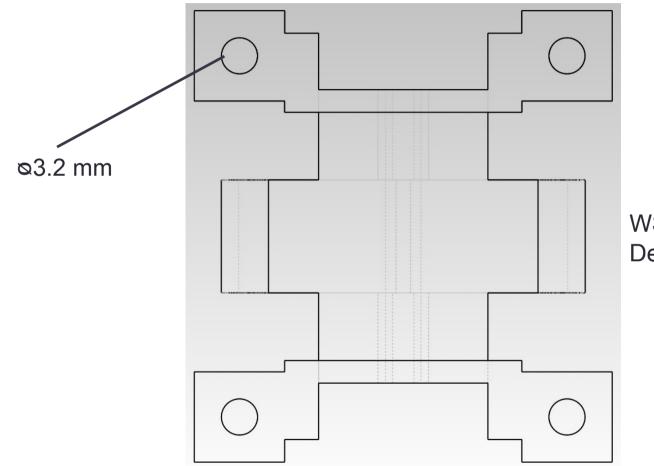

#### **Rulers**

WSF: 2.96, 3.22mm Detail: 3.10, 3.12mm

Martyn Pittuck

Side 12 of 15