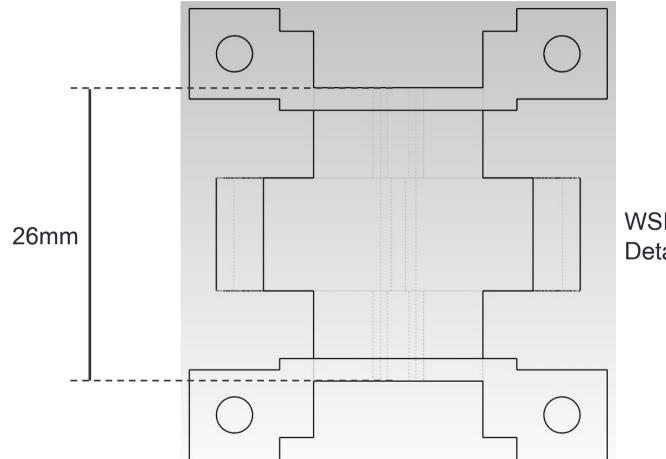

others!
  - 3dprint-uk.co.uk
  - 3dcreationlab.co.uk
  - (See google/bing/lycos)



Martyn Pittuck

# White, Strong and Flexible

- Nylon 12
- Price \$1.50 setup + \$1.40 per cm<sup>3</sup>
- 0.7mm minimum wall thickness
- 0.2mm minimum detail level
- Max size 660x350x550mm
- \*The\* engineering materialBUT...



# White, Strong and Flexible Process

<u>http://www.youtube.com/watch?</u>
<u>v=aBNGnfoGGfQ&list=UUjq8uE1Ca4q0JDIfZB6VHSA&in</u>
<u>dex=22&feature=plcp</u>

### Detail

- VeroWhite FULLCURE 830
- Price \$2.50 setup + \$2.99 per cm<sup>3</sup>
- 1.0mm minimum wall thickness
- 0.2mm minimum detail



Side 7 of 15

#### **Detail Process**

<u>http://www.youtube.com/watch?</u>
<u>v=IM8WU8JfyI8&list=UUjq8uE1Ca4q0JDIfZB6VHSA&ind</u>
<u>ex=21&feature=plcp</u>

4/22/12

#### **Rulers**



WSF: 26.22mm Detail: 26.10mm

Side 9 of 15

4/22/12

#### **Rulers**



WSF: 40.20mm Detail: 40.02mm

Martyn Pittuck

Side 10 of 15

**Rulers** 



Martyn Pittuck

Side 11 of 15

4/22/12

#### **Rulers**



WSF: 2.96, 3.22mm Detail: 3.10, 3.12mm

Martyn Pittuck

Side 12 of 15

# Software

- Solidworks (Many Monies)
- Alibre (\$200+)
- ViCAD (\$99+)
- Google Sketchup (Free)
- Blender (Free)

# Conclusions

- Detail is king... Use CAD software...
  - More next year?

### Questions?



Martyn Pittuck

Side 15 of 15