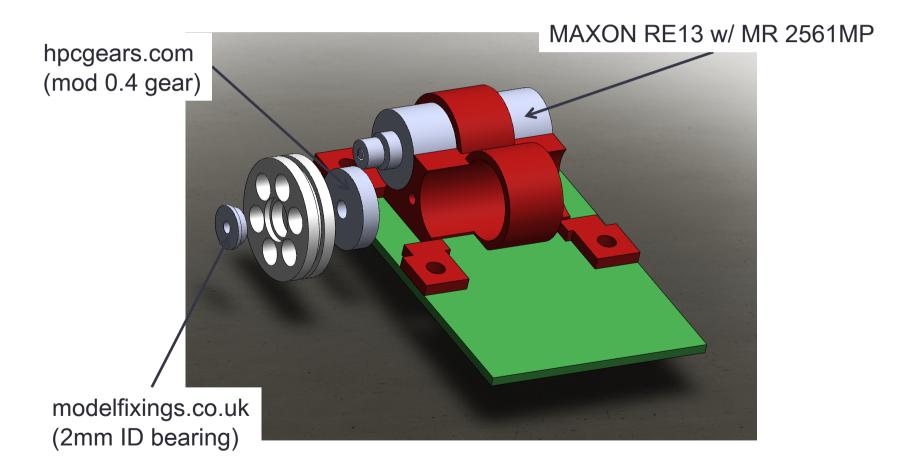

# RAPID PROTOTYPING ROBOT PARTS

Martyn Pittuck

Side 1 of 15

# Introduction

- Rapid Prototyping
- Shapeways
- Materials & Processes
- Software

• + Hands on examples

# **Rapid Prototyping**



Martyn Pittuck

Side 3 of 15

# Shapeways

- Wide Range of materials
  - Plastics
  - Stainless Steel
  - Ceramics
  - Glass
- Pricing by volume
- Large community
- There are others!
  - 3dprint-uk.co.uk
  - 3dcreationlab.co.uk
  - (See google/bing/lycos)



Martyn Pittuck

# White, Strong and Flexible

- Nylon 12
- Price \$1.50 setup + \$1.40 per cm<sup>3</sup>
- 0.7mm minimum wall thickness
- 0.2mm minimum detail level
- Max size 660x350x550mm
- \*The\* engineering materialBUT...



# White, Strong and Flexible Process

<u>http://www.youtube.com/watch?</u>
<u>v=aBNGnfoGGfQ&list=UUjq8uE1Ca4q0JDIfZB6VHSA&in</u>
<u>dex=22&feature=plcp</u>

### Detail

- VeroWhite FULLCURE 830
- Price \$2.50 setup + \$2.99 per cm<sup>3</sup>
- 1.0mm minimum wall thickness
- 0.2mm minimum detail



Side 7 o