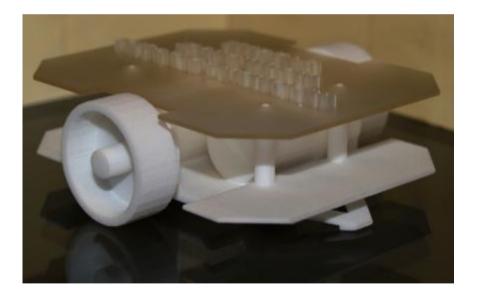

# White, Strong and Flexible

- Nylon 12
- Price \$1.50 setup + \$1.40 per cm<sup>3</sup>
- 0.7mm minimum wall thickness
- 0.2mm minimum detail level
- Max size 660x350x550mm
- \*The\* engineering materialBUT...

# White, Strong and Flexible Process

<u>http://www.youtube.com/watch?</u>
<u>v=aBNGnfoGGfQ&list=UUjq8uE1Ca4q0JDIfZB6VHSA&in</u>
<u>dex=22&feature=plcp</u>