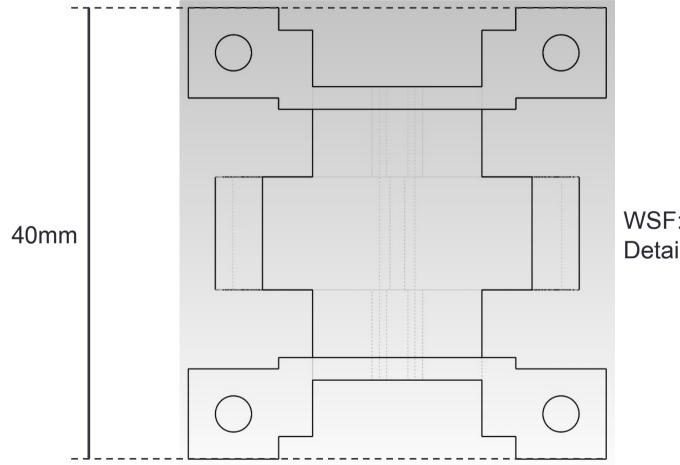

#### **Rulers**

WSF: 40.20mm Detail: 40.02mm

Martyn Pittuck

Side 10 of 15

**Rulers** 

Martyn Pittuck

Side 11 of 15

4/22/12