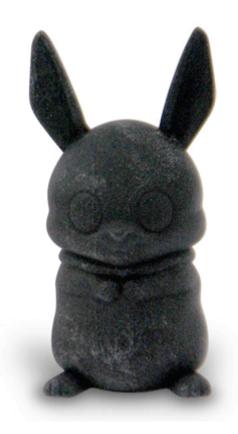

### Detail

- VeroWhite FULLCURE 830
- Price \$2.50 setup + \$2.99 per cm<sup>3</sup>
- 1.0mm minimum wall thickness
- 0.2mm minimum detail

Side 7 of 15

#### **Detail Process**

<u>http://www.youtube.com/watch?</u>
<u>v=IM8WU8JfyI8&list=UUjq8uE1Ca4q0JDIfZB6VHSA&ind</u>
<u>ex=21&feature=plcp</u>

4/22/12