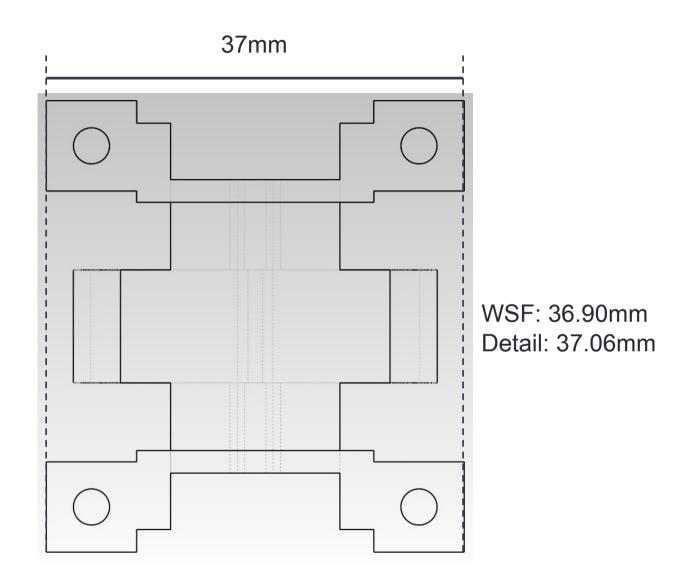

#### **Rulers**

WSF: 40.20mm Detail: 40.02mm

Martyn Pittuck

Side 10 of 15

**Rulers** 

Martyn Pittuck

Side 11 of 15

4/22/12